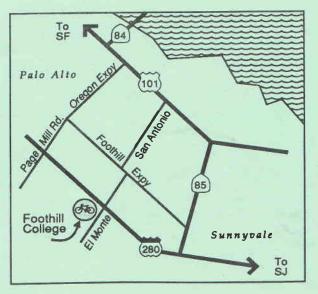

#### NEW RIDE HEADQUARTERS AT FOOTHILL COLLEGE

THIS YEAR we will begin and end the tours at Foothill College in Los Altos Hills, on El Monte Road at Interstate Route 280. This picturesque campus has ample parking and abundent facilities for a delicious hot meal after the ride. We're sure that you will not be disappointed.

PARKING directions will be given at Foothill College. After parking, go to the bike inspection area before checking in.

WESTERN WHEELERS welcomes new members. We offer a large variety of recreational rides, plus monthly meetings with programs about cycling. If you are interested in joining our club, please indicate on the entry form to receive information and a membership application.